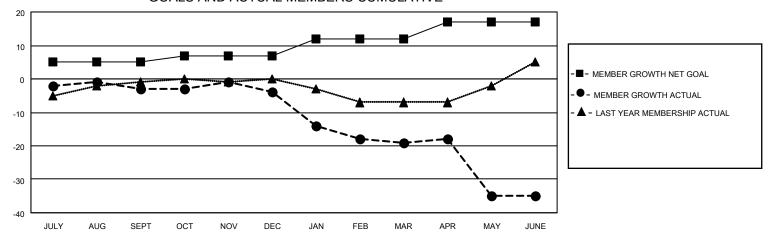

## District 40 N

Results as of: 6/30/2022

| Clubs                 |               |           |               | Members               |                        |                         |                                                    |
|-----------------------|---------------|-----------|---------------|-----------------------|------------------------|-------------------------|----------------------------------------------------|
| RESULTS FOR 2021-2022 |               |           |               | RESULTS FOR 2021-2022 |                        |                         |                                                    |
| QUARTER               | NEW CLUB GOAL | NEW CLUBS | DROPPED CLUBS | QUARTER MEMB          | BER GROWTH NET<br>GOAL | MEMBER GROWTH<br>ACTUAL | DROPPED<br>MEMBERS ACTUAL<br>(including transfers) |
| JULY/AUG/SEPT         | 1             | 0         | 0             | JULY/AUG/SEPT         | 5                      | 5                       | 8                                                  |
| OCT/NOV/DEC           | 0             | 0         | 0             | OCT/NOV/DEC           | 2                      | 19                      | 17                                                 |
| JAN/FEB/MAR           | 0             | 0         | 0             | JAN/FEB/MAR           | 5                      | 9                       | 23                                                 |
| APR/MAY/JUNE          | 0             | 0         | 1             | APR/MAY/JUNE          | 5                      | 14                      | 29                                                 |

## GOALS AND ACTUAL MEMBERS CUMULATIVE

| DROPPED CLUBS: 1 |    | 13 CLUBS OF 25 ADDED 1 OR<br>MORE NEW MEMBERS | GENDER DISTRIBUTION       |              |  |
|------------------|----|-----------------------------------------------|---------------------------|--------------|--|
|                  |    | MORE NEW MEMBERS                              | MALE                      | 253 (54.64%) |  |
|                  |    |                                               | FEMALE 210 (45.36%)       |              |  |
| DROPPED MEMBERS  |    |                                               | NON BINARY                | 0 (0.00%)    |  |
|                  |    |                                               | PREFER NOT TO ANSWER      | 0 (0.00%)    |  |
| DECEASED         | 8  |                                               |                           |              |  |
| CLUB CANCELLED   | 0  | CLICK HERE FOR CUMULATIVE                     | TOTAL FAMILY UNIT MEMBERS | 117          |  |
| OTHER            | 69 | MEMBERSHIP DATA                               |                           |              |  |
| TOTAL            | 77 |                                               | FAMILY MEMBERS PAYING HA  | LF DUES 60   |  |
|                  |    |                                               |                           |              |  |